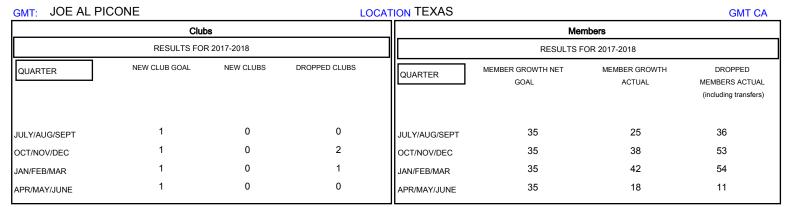

## District 2 E1

Results as of: 05/31/2018

| DROPPED CLUBS: 3 |     | 28 CLUBS OF 51 ADDED 1 OR MORE<br>NEW MEMBERS | GENDER DISTRIBUTION           MALE         798 (72.94%)           FEMALE         296 (27.06%) |     |
|------------------|-----|-----------------------------------------------|-----------------------------------------------------------------------------------------------|-----|
| DROPPED MEMBERS  |     |                                               | Women Percentage Fiscal Year Goal: 35%                                                        |     |
| DECEASED         | 8   | CLICK HERE FOR CUMULATIVE  MEMBERSHIP DATA    | TOTAL FAMILY UNIT MEMBERS                                                                     | 102 |
| CLUB CANCELLED   | 16  |                                               | FAMILY MEMBERS PAYING HALF                                                                    | 51  |
| OTHER            | 130 |                                               | DUES                                                                                          |     |
| TOTAL            | 154 |                                               |                                                                                               |     |