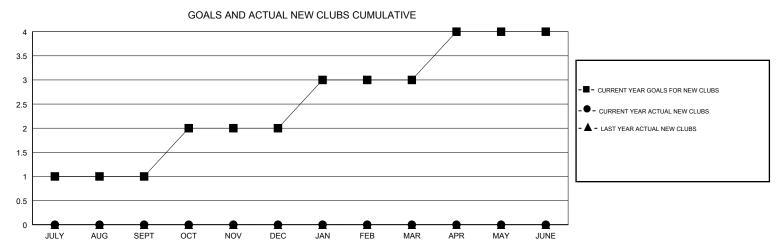

## District 2 E1

Results as of: 05/31/2018

| DROPPED CLUBS: 3 |     | 28 CLUBS OF 51 ADDED 1 OR MORE<br>NEW MEMBERS | GENDER DISTRIBUTION           MALE         798 (72.94%)           FEMALE         296 (27.06%) |     |
|------------------|-----|-----------------------------------------------|-----------------------------------------------------------------------------------------------|-----|
| DROPPED MEMBERS  |     |                                               | Women Percentage Fiscal Year Goal: 35%                                                        |     |
| DECEASED         | 8   | CLICK HERE FOR CUMULATIVE  MEMBERSHIP DATA    | TOTAL FAMILY UNIT MEMBERS                                                                     | 102 |
| CLUB CANCELLED   | 16  |                                               | FAMILY MEMBERS PAYING HALF                                                                    | 51  |
| OTHER            | 130 |                                               | DUES                                                                                          |     |
| TOTAL            | 154 |                                               |                                                                                               |     |