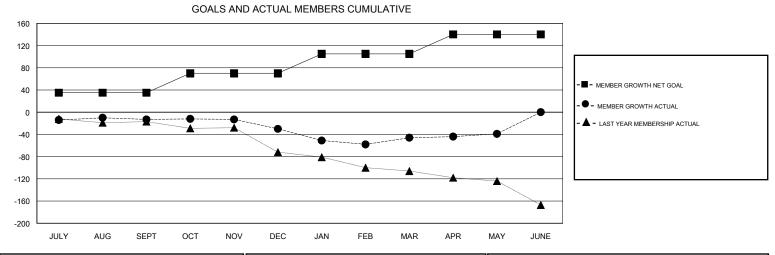

## District 2 E1

Results as of: 05/31/2018

| DROPPED CLUBS: 3 |     | 28 CLUBS OF 51 ADDED 1 OR MORE<br>NEW MEMBERS | GENDER DISTRIBUTION           MALE         798 (72.94%)           FEMALE         296 (27.06%) |     |
|------------------|-----|-----------------------------------------------|-----------------------------------------------------------------------------------------------|-----|
| DROPPED MEMBERS  |     |                                               | Women Percentage Fiscal Year Goal: 35%                                                        |     |
| DECEASED         | 8   | CLICK HERE FOR CUMULATIVE  MEMBERSHIP DATA    | TOTAL FAMILY UNIT MEMBERS                                                                     | 102 |
| CLUB CANCELLED   | 16  |                                               | FAMILY MEMBERS PAYING HALF                                                                    | 51  |
| OTHER            | 130 |                                               | DUES                                                                                          |     |
| TOTAL            | 154 |                                               |                                                                                               |     |